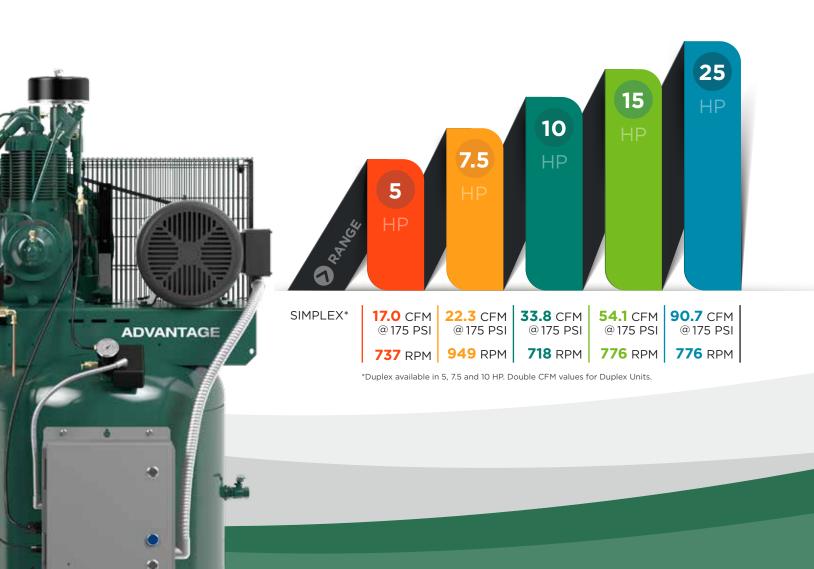

## Advantage Standard Features

- Heavy Duty Two-Stage, Splash-Lubricated Air Compressor Pump(s)
- Multi-Finned Cylinders and Head
- Integral Cylinder Head
- Intercoolers for Cooling Between Stages
- Reliable High Flow Disc Valves
- Tapered Roller Main Bearings
- Balanced Crankshaft
- Oil-Level Site Glass
- Centrifugal Unloader for Loadless Starting
- 0-300 PSIG Air Pressure Gauge
- Factory Fill with ChampLub Lubricants
- Vertical or Horizontal Configurations

- ASME Code Air Receiver
  - Pressure Relief Valve
  - Service Valve
  - Drain Valve
  - Pressure Gauge
- Oversized Inlet Filter
- Mounted Control Panel
- Electric Timed Drain
- Air-Cooled Aftercooler (select models)
- Vibration Isolators
- Low-Oil Stop Control